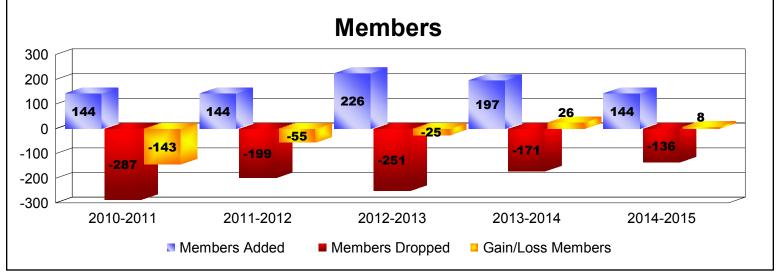

District B 1 As of June 2015 Cumulative

| Year      | New<br>Clubs | Dropped<br>Clubs | Gain/<br>Loss<br>Clubs | New<br>Members | Charter<br>Members | Reinstate<br>Members | Transfer<br>Members | Total<br>Member<br>Added | Total<br>Members<br>Dropped | Gain/<br>Loss<br>Members |
|-----------|--------------|------------------|------------------------|----------------|--------------------|----------------------|---------------------|--------------------------|-----------------------------|--------------------------|
| 2010-2011 | 1            | -8               | -7                     | 74             | 20                 | 49                   | 1                   | 144                      | -287                        | -143                     |
| 2011-2012 | 0            | -3               | -3                     | 85             | 0                  | 58                   | 1                   | 144                      | -199                        | -55                      |
| 2012-2013 | 0            | 0                | 0                      | 114            | 4                  | 108                  | 0                   | 226                      | -251                        | -25                      |
| 2013-2014 | 3            | -1               | 2                      | 78             | 85                 | 33                   | 1                   | 197                      | -171                        | 26                       |
| 2014-2015 | 2            | 0                | 2                      | 89             | 44                 | 5                    | 6                   | 144                      | -136                        | 8                        |
| Average   | 1            | -2               | -1                     | 88             | 31                 | 51                   | 2                   | 171                      | -209                        | -38                      |