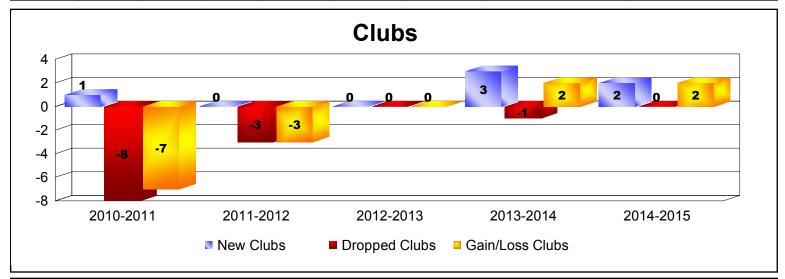

District B 1 As of June 2015 Cumulative

| Year      | New<br>Clubs | Dropped<br>Clubs | Gain/<br>Loss<br>Clubs | New<br>Members | Charter<br>Members | Reinstate<br>Members | Transfer<br>Members | Total<br>Member<br>Added | Total<br>Members<br>Dropped | Gain/<br>Loss<br>Members |
|-----------|--------------|------------------|------------------------|----------------|--------------------|----------------------|---------------------|--------------------------|-----------------------------|--------------------------|
| 2010-2011 | 1            | -8               | -7                     | 74             | 20                 | 49                   | 1                   | 144                      | -287                        | -143                     |
| 2011-2012 | 0            | -3               | -3                     | 85             | 0                  | 58                   | 1                   | 144                      | -199                        | -55                      |
| 2012-2013 | 0            | 0                | 0                      | 114            | 4                  | 108                  | 0                   | 226                      | -251                        | -25                      |
| 2013-2014 | 3            | -1               | 2                      | 78             | 85                 | 33                   | 1                   | 197                      | -171                        | 26                       |
| 2014-2015 | 2            | 0                | 2                      | 89             | 44                 | 5                    | 6                   | 144                      | -136                        | 8                        |
| Average   | 1            | -2               | -1                     | 88             | 31                 | 51                   | 2                   | 171                      | -209                        | -38                      |